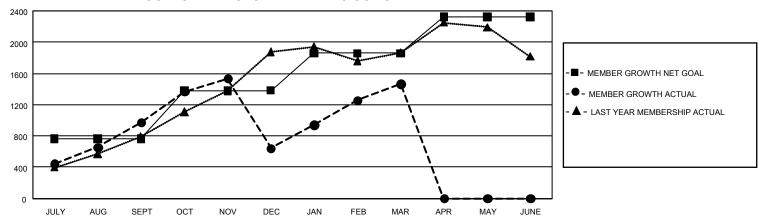

## GOALS AND ACTUAL MEMBERS CUMULATIVE

| DROPPED CLUBS: 36 |       | 391 CLUBS OF 715 ADDED 1<br>OR MORE NEW MEMBERS | GENDER DISTRIBUTION                  |                 |
|-------------------|-------|-------------------------------------------------|--------------------------------------|-----------------|
|                   |       |                                                 | MALE                                 | 16,148 (73.41%) |
|                   |       |                                                 | FEMALE                               | 5,845 (26.57%)  |
| DROPPED MEMBERS   |       |                                                 | NON BINARY                           | 0 (0.00%)       |
| DECEASED          | 72    |                                                 | PREFER NOT TO ANSWER                 | 3 (0.01%)       |
| CLUB CANCELLED    | 671   |                                                 | TOTAL FAMILY UNIT MEMBERS            | 8,598           |
| OTHER             | 1,274 | CLICK HERE FOR                                  | ,                                    |                 |
| TOTAL             | 2,017 | CUMULATIVE MEMBERSHIP  DATA                     | FAMILY MEMBERS PAYING HALF DUES 4,76 |                 |

| Members               |                           |                         |                                                    |  |  |  |  |  |
|-----------------------|---------------------------|-------------------------|----------------------------------------------------|--|--|--|--|--|
| RESULTS FOR 2021-2022 |                           |                         |                                                    |  |  |  |  |  |
| QUARTER               | MEMBER GROWTH NET<br>GOAL | MEMBER GROWTH<br>ACTUAL | DROPPED MEMBERS<br>ACTUAL (including<br>transfers) |  |  |  |  |  |
| JULY/AUG/SE           | PT 765                    | 1,640                   | 600                                                |  |  |  |  |  |
| OCT/NOV/DE            | C 616                     | 964                     | 1,255                                              |  |  |  |  |  |
| JAN/FEB/MAF           | R 477                     | 1,064                   | 162                                                |  |  |  |  |  |
| APR/MAY/JUN           | NE 463                    | 0                       | 0                                                  |  |  |  |  |  |