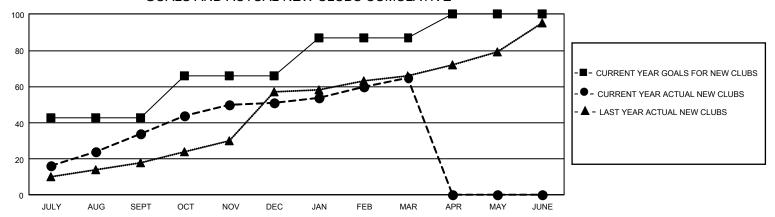

## GOALS AND ACTUAL NEW CLUBS CUMULATIVE

## GMT Constitutional Area 6, Group G

REPORT DOES NOT INCLUDE CLUBS IN UNDISTRICTED AREAS.

| Clubs                 |               |           |               |  |  |  |  |
|-----------------------|---------------|-----------|---------------|--|--|--|--|
| RESULTS FOR 2021-2022 |               |           |               |  |  |  |  |
| QUARTER               | NEW CLUB GOAL | NEW CLUBS | DROPPED CLUBS |  |  |  |  |
| JULY/AUG/SEPT         | 129           | 34        | 11            |  |  |  |  |
| OCT/NOV/DEC           | 69            | 17        | 22            |  |  |  |  |
| JAN/FEB/MAR           | 63            | 14        | 3             |  |  |  |  |
| APR/MAY/JUNE          | 39            | 0         | 0             |  |  |  |  |